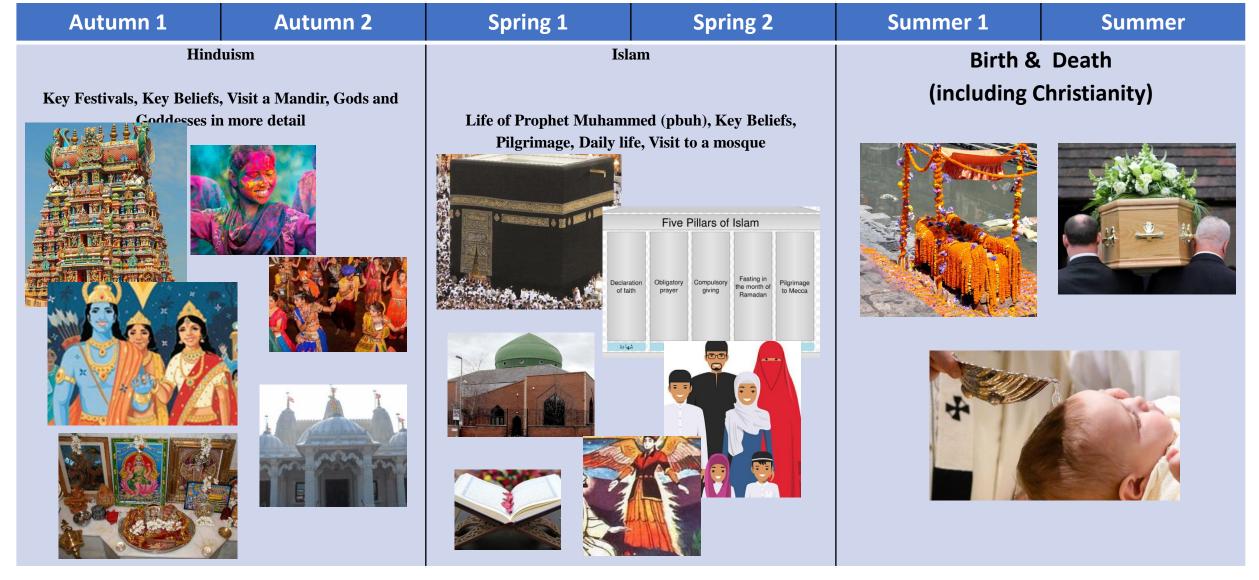

Year 3
Christianity and Sikhism is studied in depth (visit places of worship) and Judaism is first introduced as part of the Creation Stories unit in Summer term where Christianity and other faiths are revisited.

Year 4 Hinduism and Islam are taught in depth (visit places of worship) and another aspect of Christianity strand and other faiths are revisited through a new theme in term 3.

Year 5 Children are taught Judaism (not in Leicester Syllabus) so Herrick pupils learn about all 5 major faiths and visit a place of worship. The unit on beliefs introduces children to humanists and beliefs of those who do not belong to a major religion. These ideas are further explored in summer term.