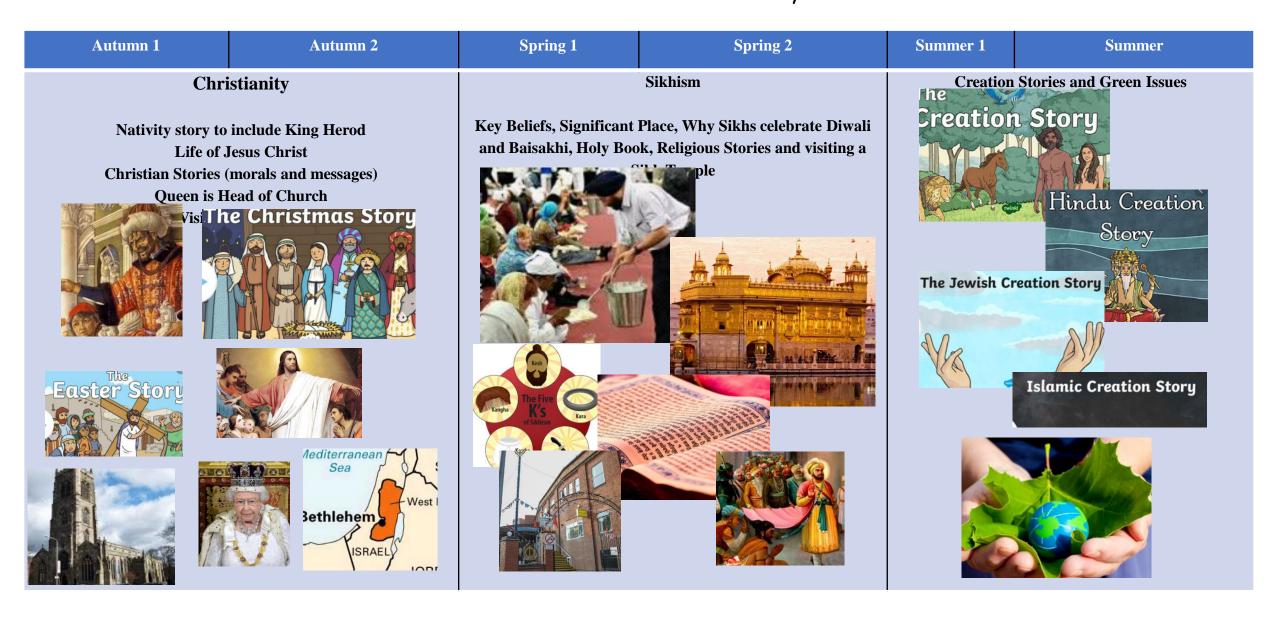

Year 3
Christianity and Sikhism is studied in depth (visit places of worship) and Judaism is first introduced as part of the Creation Stories unit in Summer term where Christianity and other faiths are revisited.